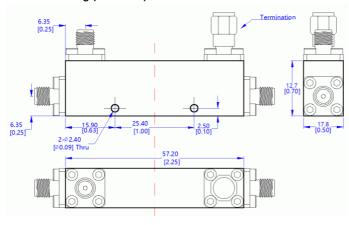

#### Outline Drawing (Unit: mm):

## Specifications:

Electrical / Optical Characteristics (Ta=25°C±3°C)

| Items                 | Specification                 | Conditions |
|-----------------------|-------------------------------|------------|
| Part Number           | LT-DC16-020400K               |            |
| Frequency Range       | 2 to 40 GHz                   |            |
| Coupling              | 16±0.8 dB                     |            |
| Impedance             | 50 Ohms                       |            |
| Main Line VSWR        | 1.7:1 Max.                    |            |
| Coupling VSWR         | 1.7:1 Max.                    |            |
| Insertion Loss        | 1.6 dB Max.                   |            |
| Frequency Balance     | 1.8 dB Max.                   |            |
| Directivity           | 10 dB Min.                    |            |
| Input Power           | 20 W                          |            |
| Connectors            | 2.92mm Female                 |            |
| Weight                | 65 g                          |            |
| Dimension             | 57.2x17.8x12.7 mm             |            |
| Note: for custom spec | s, please contact us directly |            |