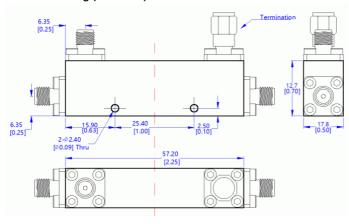

# Outline Drawing (Unit: mm):

## Specifications:

Electrical / Optical Characteristics (Ta=25°C±3°C)

| Items                 | Specification                 | Conditions |
|-----------------------|-------------------------------|------------|
| Part Number           | LT-DC10-020265S               |            |
| Frequency Range       | 2 to 26.5 GHz                 |            |
| Coupling              | 10±0.5 dB                     |            |
| Impedance             | 50 Ohms                       |            |
| Main Line VSWR        | 1.5:1 Max.                    |            |
| Coupling VSWR         | 1.5:1 Max.                    |            |
| Insertion Loss        | 1.5 dB Max.                   |            |
| Frequency Balance     | 1.4 dB Max.                   |            |
| Directivity           | 13 dB Min.                    |            |
| Input Power           | 20 W                          |            |
| Connectors            | SMA Female                    |            |
| Weight                | 80 g                          |            |
| Dimension             | 57.2x17.8x12.7 mm             |            |
| Note: for custom spec | s, please contact us directly | •          |