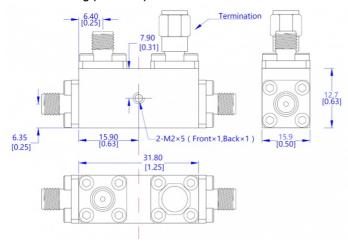

## Specifications:

Electrical / Optical Characteristics (Ta=25°C±3°C)

| Items                 | Specification                 | Conditions |
|-----------------------|-------------------------------|------------|
| Part Number           | LT-DC20-060265S               |            |
| Frequency Range       | 6 to 26.5 GHz                 |            |
| Coupling              | 20±0.5 dB                     |            |
| Impedance             | 50 Ohms                       |            |
| Main Line VSWR        | 1.4:1 Max.                    |            |
| Coupling VSWR         | 1.4:1 Max.                    |            |
| Insertion Loss        | 0.7 dB Max.                   |            |
| Frequency Balance     | 1.0 dB Max.                   |            |
| Directivity           | 15 dB Min.                    |            |
| Input Power           | 20 W                          |            |
| Connectors            | SMA Female                    |            |
| Weight                | 45 g                          |            |
| Dimension             | 31.8x15.9x12.7 mm             |            |
| Note: for custom spec | s, please contact us directly | •          |

# Outline Drawing (Unit: mm):