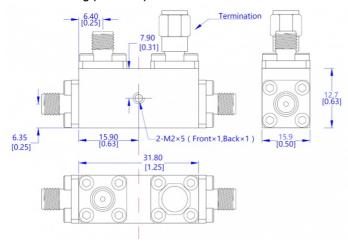

# Outline Drawing (Unit: mm):

## Specifications:

Electrical / Optical Characteristics (Ta=25°C±3°C)

| Items                 | Specification                 | Conditions |
|-----------------------|-------------------------------|------------|
| Part Number           | LT-DC30-060265S               |            |
| Frequency Range       | 6 to 26.5 GHz                 |            |
| Coupling              | 30±1.0 dB                     |            |
| Impedance             | 50 Ohms                       |            |
| Main Line VSWR        | 1.5:1 Max.                    |            |
| Coupling VSWR         | 1.5:1 Max.                    |            |
| Insertion Loss        | 0.8 dB Max.                   |            |
| Frequency Balance     | 1.0 dB Max.                   |            |
| Directivity           | 13 dB Min.                    |            |
| Input Power           | 20 W                          |            |
| Connectors            | SMA Female                    |            |
| Weight                | 45 g                          |            |
| Dimension             | 31.8x15.9x12.7 mm             |            |
| Note: for custom spec | s, please contact us directly | •          |