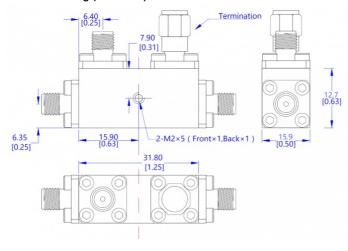

# Specifications:

Electrical / Optical Characteristics (Ta=25°C±3°C)

| Items                 | Specification                 | Conditions |
|-----------------------|-------------------------------|------------|
| Part Number           | LT-DC10-060240S               |            |
| Frequency Range       | 6 to 24 GHz                   |            |
| Coupling              | 10±0.5 dB                     |            |
| Impedance             | 50 Ohms                       |            |
| Main Line VSWR        | 1.4:1 Max.                    |            |
| Coupling VSWR         | 1.4:1 Max.                    |            |
| Insertion Loss        | 1.2 dB Max.                   |            |
| Frequency Balance     | 1.2 dB Max.                   |            |
| Directivity           | 13 dB Min.                    |            |
| Input Power           | 20 W                          |            |
| Connectors            | SMA Female                    |            |
| Weight                | 45 g                          |            |
| Dimension             | 31.8x15.9x12.7 mm             |            |
| Note: for custom spec | s, please contact us directly | ·          |

## Outline Drawing (Unit: mm):