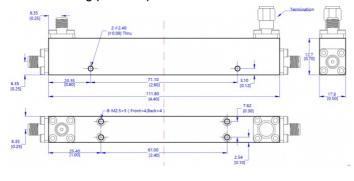

# Outline Drawing (Unit: mm):

## Specifications:

Electrical / Optical Characteristics (Ta=25°C±3°C)

| Items                 | Specification                 | Conditions |
|-----------------------|-------------------------------|------------|
| Part Number           | LT-DC20-004265S               |            |
| Frequency Range       | 0.4 to 26.5 GHz               |            |
| Coupling              | 20±0.8 dB                     |            |
| Impedance             | 50 Ohms                       |            |
| Main Line VSWR        | 1.5:1 Max.                    |            |
| Coupling VSWR         | 1.6:1 Max.                    |            |
| Insertion Loss        | 1.7 dB Max.                   |            |
| Frequency Balance     | 2.4 dB Max.                   |            |
| Directivity           | 13 dB Min.                    |            |
| Input Power           | 20 W                          |            |
| Connectors            | SMA Female                    |            |
| Weight                | 100 g                         |            |
| Dimension             | 111.8x17.8x12.7 mm            |            |
| Note: for custom spec | s, please contact us directly | •          |