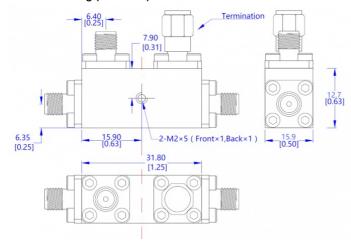

# Outline Drawing (Unit: mm):

## Specifications:

Electrical / Optical Characteristics (Ta=25°C±3°C)

| Items                 | Specification                 | Conditions |
|-----------------------|-------------------------------|------------|
| Part Number           | LT-DC10-060200S               |            |
| Frequency Range       | 6 to 20 GHz                   |            |
| Coupling              | 10±0.5 dB                     |            |
| Impedance             | 50 Ohms                       |            |
| Main Line VSWR        | 1.4:1 Max.                    |            |
| Coupling VSWR         | 1.4:1 Max.                    |            |
| Insertion Loss        | 1.3 dB Max.                   |            |
| Frequency Balance     | 0.8 dB Max.                   |            |
| Directivity           | 15 dB Min.                    |            |
| Input Power           | 20 W                          |            |
| Connectors            | SMA Female                    |            |
| Weight                | 45 g                          |            |
| Dimension             | 31.8x15.9x12.7 mm             |            |
| Note: for custom spec | s, please contact us directly | •          |