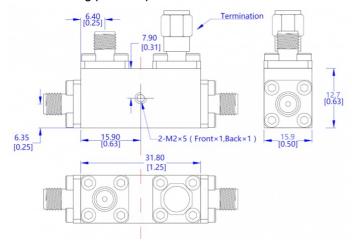

# Specifications:

Electrical / Optical Characteristics (Ta=25°C±3°C)

| Items                 | Specification                 | Conditions |
|-----------------------|-------------------------------|------------|
| Part Number           | LT-DC20-100200S               |            |
| Frequency Range       | 10 to 20 GHz                  |            |
| Coupling              | 20±0.5 dB                     |            |
| Impedance             | 50 Ohms                       |            |
| Main Line VSWR        | 1.4:1 Max.                    |            |
| Coupling VSWR         | 1.4:1 Max.                    |            |
| Insertion Loss        | 0.7 dB Max.                   |            |
| Frequency Balance     | 1.0 dB Max.                   |            |
| Directivity           | 15 dB Min.                    |            |
| Input Power           | 20 W                          |            |
| Connectors            | SMA Female                    |            |
| Weight                | 40 g                          |            |
| Dimension             | 31.8x15.9x12.7 mm             |            |
| Note: for custom spec | s, please contact us directly |            |

### Outline Drawing (Unit: mm):