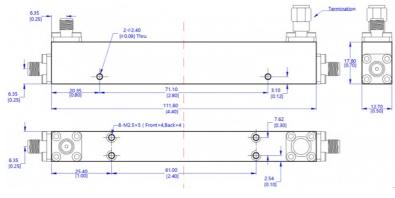

#### Outline Drawing (Unit: mm):

## Specifications:

Electrical / Optical Characteristics (Ta=25°C±3°C)

| Items                                               | Specification      | Conditions |
|-----------------------------------------------------|--------------------|------------|
| Part Number                                         | LT-DC9-004180S     |            |
| Frequency Range                                     | 0.45 to 18 GHz     |            |
| Coupling                                            | 9±0.8 dB           |            |
| Impedance                                           | 50 Ohms            |            |
| Main Line VSWR                                      | 1.4:1 Max.         |            |
| Coupling VSWR                                       | 1.4:1 Max.         |            |
| Insertion Loss                                      | 1.9 dB Max.        |            |
| Frequency Balance                                   | 1.6 dB Max.        |            |
| Directivity                                         | 15 dB Min.         |            |
| Input Power                                         | 20 W               |            |
| Connectors                                          | SMA Female         |            |
| Weight                                              | 90 g               |            |
| Dimension                                           | 111.8x12.7x17.8 mm |            |
| Note: for custom specs, please contact us directly. |                    |            |