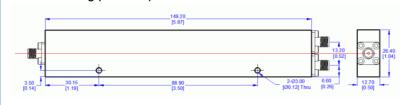

#### Specifications:

Electrical / Optical Characteristics (Ta=25°C±3°C)

| Items                 | Specification                 | Conditions                 |
|-----------------------|-------------------------------|----------------------------|
| Part Number           | LT-PD-2S-005080               |                            |
| Frequency Range       | 0.5 to 8 GHz                  |                            |
| Impedance             | 50 Ohms                       |                            |
| Input VSWR            | 1.4:1 Max.                    |                            |
| Output VSWR           | 1.4:1 Max.                    |                            |
| Insertion Loss        | 1.2 dB Max.                   | Excluding Nominal Splitter |
|                       |                               | Loss 3.0dB                 |
| Isolation             | 18 dB Min.                    |                            |
| Amplitude Balance     | 0.4 dB Max.                   |                            |
| Phase Balance         | 6 Degrees Max.                |                            |
| Input Power           | 20 kW                         |                            |
| Connectors            | SMA-Female                    |                            |
| Dimension             | 149.2x26.4x12.7 mm            |                            |
| Note: for custom spec | s, please contact us directly | •                          |

## Outline Drawing (Unit: mm):