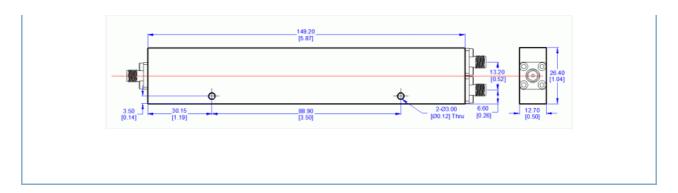

#### Outline Drawing (Unit: mm):

#### Electrical / Optical Characteristics (Ta=25°C± 3°C)

| Items             | Specification      | Conditions                            |
|-------------------|--------------------|---------------------------------------|
| Part Number       | LT-PD-2S-005180    |                                       |
| Frequency Range   | 0.5 to 18 GHz      |                                       |
| Impedance         | 50 Ohms            |                                       |
| Input VSWR        | 1.4:1 Max.         |                                       |
| Output VSWR       | 1.4:1 Max.         |                                       |
| Insertion Loss    | 1.7 dB Max.        | Excluding Nominal Splitter Loss 3.0dB |
| Isolation         | 18 dB Min.         |                                       |
| Amplitude Balance | 0.6 dB Max.        |                                       |
| Phase Balance     | 6 Degrees Max.     |                                       |
| Input Power       | 20 kW              |                                       |
| Connectors        | SMA-Female         |                                       |
| Dimension         | 149.2x26.4x12.7 mm |                                       |