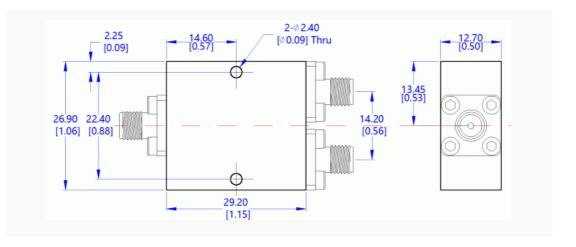

#### **Mechanical Outline**

Note: Custom specifications available upon request. Please contact our technical team for specialized requirements.

#### **Technical Specifications**

| Parameter         | Specification         | Conditions                            |
|-------------------|-----------------------|---------------------------------------|
| Part Number       | LT-PD-2S-060180       |                                       |
| Frequency Range   | 6 to 18 GHz           |                                       |
| Impedance         | 50 Ohms               |                                       |
| Input VSWR        | 1.4:1 Max.            |                                       |
| Output VSWR       | 1.4:1 Max.            |                                       |
| Insertion Loss    | 0.8 dB Max.           | Excluding Nominal Splitter Loss 3.0dB |
| Isolation         | 18 dB Min.            |                                       |
| Amplitude Balance | 0.4 dB Max.           |                                       |
| Phase Balance     | 6 Degrees Max.        |                                       |
| Input Power       | 20 kW                 |                                       |
| Connectors        | SMA-Female            |                                       |
| Dimensions        | 29.2 × 26.9 × 12.7 mm |                                       |