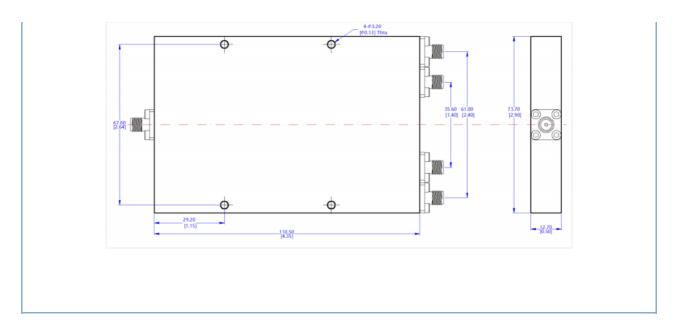

#### **Outline Drawing**

#### **Technical Specifications**

| Parameter         | Specification      | Conditions                            |
|-------------------|--------------------|---------------------------------------|
| Part Number       | LT-PD-4S-010265    |                                       |
| Frequency Range   | 1 to 26.5 GHz      |                                       |
| Impedance         | 50 Ohms            |                                       |
| Input VSWR        | 1.6:1 Max.         |                                       |
| Output VSWR       | 1.6:1 Max.         |                                       |
| Insertion Loss    | 3.2 dB Max.        | Excluding Nominal Splitter Loss 3.0dB |
| Isolation         | 16 dB Min.         |                                       |
| Amplitude Balance | 1.0 dB Max.        |                                       |
| Phase Balance     | 12 Degrees Max.    |                                       |
| Input Power       | 20 kW              |                                       |
| Connectors        | SMA-Female         |                                       |
| Dimensions        | 110.5×73.7×12.7 mm |                                       |