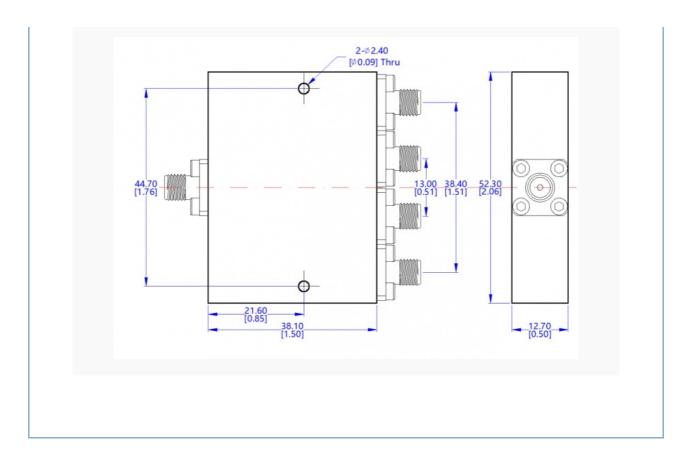

#### **Outline Drawing:**

#### Specifications:

| Items             | Specification     | Conditions                            |
|-------------------|-------------------|---------------------------------------|
| Part Number       | LT-PD-4S-100265   |                                       |
| Frequency Range   | 10 to 26.5 GHz    |                                       |
| Impedance         | 50 Ohms           |                                       |
| Input VSWR        | 1.6:1 Max.        |                                       |
| Output VSWR       | 1.6:1 Max.        |                                       |
| Insertion Loss    | 1.9 dB Max.       | Excluding Nominal Splitter Loss 3.0dB |
| Isolation         | 18 dB Min.        |                                       |
| Amplitude Balance | 0.6 dB Max.       |                                       |
| Phase Balance     | 8 Degrees Max.    |                                       |
| Input Power       | 20 kW             |                                       |
| Connectors        | SMA-Female        |                                       |
| Dimension         | 38.1x52.3x12.7 mm |                                       |