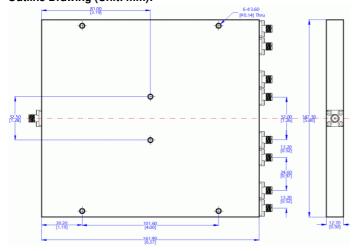

## Outline Drawing (Unit: mm):

info@zrhitech.com

zrhitech.com

#### Specifications:

Electrical / Optical Characteristics (Ta=25°C±3°C)

| Items                 | Specification                  | Conditions                 |
|-----------------------|--------------------------------|----------------------------|
| Part Number           | LT-PD-8S-005265                |                            |
| Frequency Range       | 0.5 to 26.5 GHz                |                            |
| Impedance             | 50 Ohms                        |                            |
| Input VSWR            | 1.6:1 Max.                     |                            |
| Output VSWR           | 1.6:1 Max.                     |                            |
| Insertion Loss        | 8 dB Max.                      | Excluding Nominal Splitter |
|                       |                                | Loss 3.0dB                 |
| Isolation             | 15 dB Min.                     |                            |
| Amplitude Balance     | 1.0 dB Max.                    |                            |
| Phase Balance         | 14 Degrees Max.                |                            |
| Input Power           | 20 kW                          |                            |
| Connectors            | SMA-Female                     |                            |
| Dimension             | 161.9x147.3x12.7 mm            |                            |
| Note: for custom spec | s, please contact us directly. | •                          |