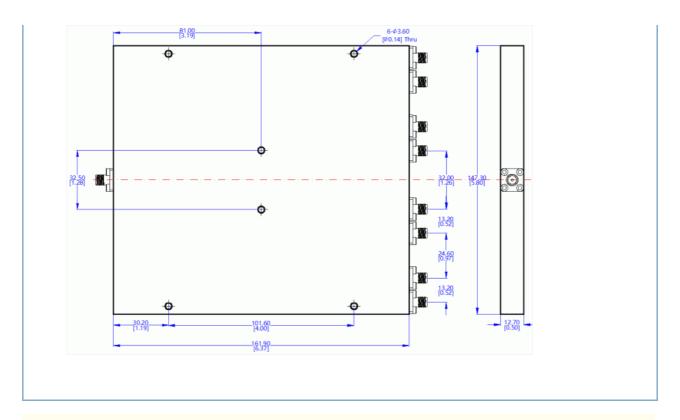

#### **Outline Drawing:**

#### Specifications:

| Items             | Specification       | Conditions                            |
|-------------------|---------------------|---------------------------------------|
| Part Number       | LT-PD-8S-005400     |                                       |
| Frequency Range   | 0.5 to 40 GHz       |                                       |
| Impedance         | 50 Ohms             |                                       |
| Input VSWR        | 1.8:1 Max.          |                                       |
| Output VSWR       | 1.8:1 Max.          |                                       |
| Insertion Loss    | 11 dB Max.          | Excluding Nominal Splitter Loss 3.0dB |
| Isolation         | 15 dB Min.          |                                       |
| Amplitude Balance | 1.6 dB Max.         |                                       |
| Phase Balance     | 24 Degrees Max.     |                                       |
| Input Power       | 20 kW               |                                       |
| Connectors        | 2.92mm-Female       |                                       |
| Dimension         | 161.9x147.3x12.7 mm |                                       |