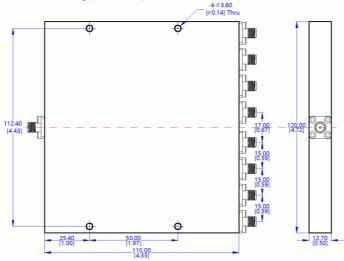

### Outline Drawing (Unit: mm):

13541202623

info@zrhitech.com

#### Specifications:

Electrical / Optical Characteristics (Ta=25°C±3°C)

| Items                 | Specification                 | Conditions                 |
|-----------------------|-------------------------------|----------------------------|
| Part Number           | LT-PD-8S-010265               |                            |
| Frequency Range       | 1 to 26.5 GHz                 |                            |
| Impedance             | 50 Ohms                       |                            |
| Input VSWR            | 1.8:1 Max.                    |                            |
| Output VSWR           | 1.8:1 Max.                    |                            |
| Insertion Loss        | 6.2 dB Max.                   | Excluding Nominal Splitter |
|                       |                               | Loss 3.0dB                 |
| Isolation             | 15 dB Min.                    |                            |
| Amplitude Balance     | 1.4 dB Max.                   |                            |
| Phase Balance         | 16 Degrees Max.               |                            |
| Input Power           | 20 kW                         |                            |
| Connectors            | SMA-Female                    |                            |
| Dimension             | 110x120x12.7 mm               |                            |
| Note: for custom spec | s, please contact us directly | <i>J</i> .                 |