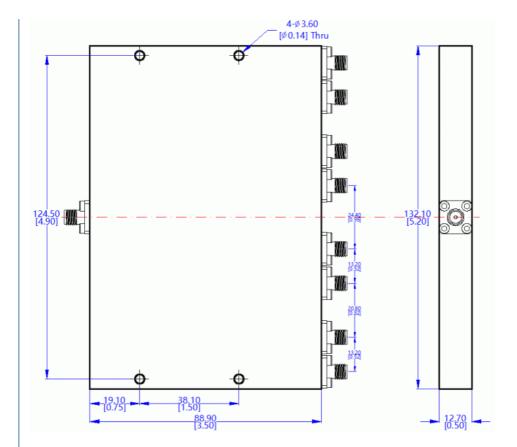

#### **Outline Drawing**

Note: Custom specifications are available upon request. Please contact us directly for specialized requirements.

#### **Technical Specifications**

| Parameter         | Specification          | Conditions                            |
|-------------------|------------------------|---------------------------------------|
| Part Number       | LT-PD-8S-020180        |                                       |
| Frequency Range   | 2 to 18 GHz            |                                       |
| Impedance         | 50 Ohms                |                                       |
| Input VSWR        | 1.5:1 Max.             |                                       |
| Output VSWR       | 1.5:1 Max.             |                                       |
| Insertion Loss    | 3.2 dB Max.            | Excluding Nominal Splitter Loss 3.0dB |
| Isolation         | 16 dB Min.             |                                       |
| Amplitude Balance | 0.8 dB Max.            |                                       |
| Phase Balance     | 10 Degrees Max.        |                                       |
| Input Power       | 20 kW                  |                                       |
| Connectors        | SMA-Female             |                                       |
| Dimensions        | 88.9 × 132.1 × 12.7 mm |                                       |