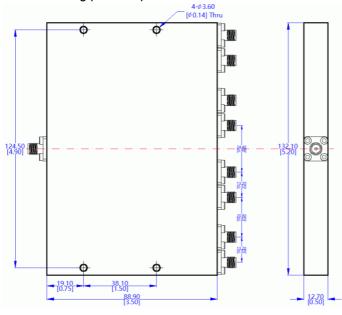

## Outline Drawing (Unit: mm):

ZRHITECH Sichuan ZR Hi-Tech Ltd.

No.1411, Zhuye Building, 100 Xingping Road, Jinniu District, Chengdu, Sichuan Province, CHINA

#### Specifications:

Electrical / Optical Characteristics (Ta=25°C±3°C)

| Items                 | Specification                 | Conditions                 |
|-----------------------|-------------------------------|----------------------------|
| Part Number           | LT-PD-8S-020265               |                            |
| Frequency Range       | 2 to 26.5 GHz                 |                            |
| Impedance             | 50 Ohms                       |                            |
| Input VSWR            | 1.7:1 Max.                    |                            |
| Output VSWR           | 1.7:1 Max.                    |                            |
| Insertion Loss        | 4.5 dB Max.                   | Excluding Nominal Splitter |
|                       |                               | Loss 3.0dB                 |
| Isolation             | 15 dB Min.                    |                            |
| Amplitude Balance     | 1.4 dB Max.                   |                            |
| Phase Balance         | 14 Degrees Max.               |                            |
| Input Power           | 20 kW                         |                            |
| Connectors            | SMA-Female                    |                            |
| Dimension             | 88.9*132.1*12.7 mm            |                            |
| Note: for custom spec | s, please contact us directly |                            |