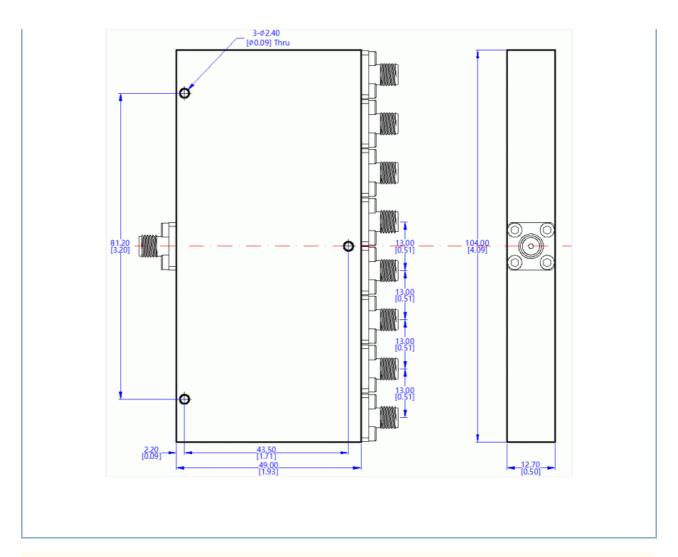

#### Outline Drawing (Unit: mm):

#### Electrical / Optical Characteristics (Ta=25°C± 3°C)

| Items             | Specification   | Conditions                            |
|-------------------|-----------------|---------------------------------------|
| Part Number       | LT-PD-8S-060180 |                                       |
| Frequency Range   | 6 to 18 GHz     |                                       |
| Impedance         | 50 Ohms         |                                       |
| Input VSWR        | 1.6:1 Max.      |                                       |
| Output VSWR       | 1.6:1 Max.      |                                       |
| Insertion Loss    | 2.6 dB Max.     | Excluding Nominal Splitter Loss 3.0dB |
| Isolation         | 16 dB Min.      |                                       |
| Amplitude Balance | 1.0 dB Max.     |                                       |
| Phase Balance     | 10 Degrees Max. |                                       |
| Input Power       | 20 kW           |                                       |
| Connectors        | SMA-Female      |                                       |
| Dimension         | 49x104x12.7 mm  |                                       |