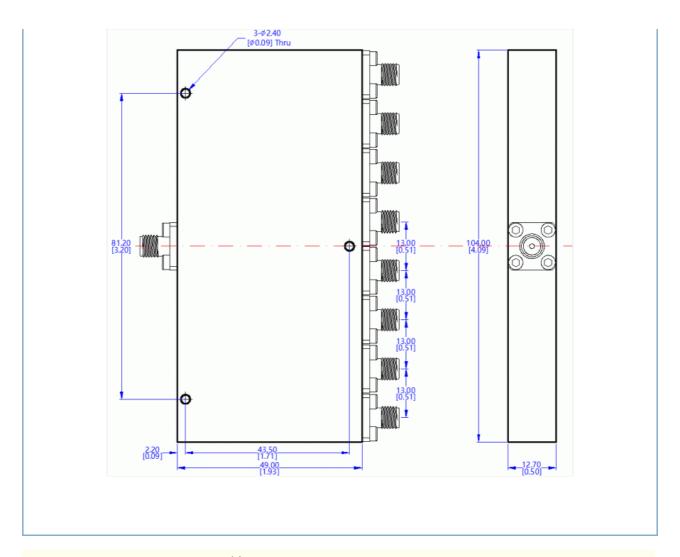

#### **Outline Drawing:**

#### Specifications:

| Items             | Specification   | Conditions                            |
|-------------------|-----------------|---------------------------------------|
| Part Number       | LT-PD-8S-060400 |                                       |
| Frequency Range   | 6 to 40 GHz     |                                       |
| Impedance         | 50 Ohms         |                                       |
| Input VSWR        | 1.7:1 Max.      |                                       |
| Output VSWR       | 1.7:1 Max.      |                                       |
| Insertion Loss    | 3.6 dB Max.     | Excluding Nominal Splitter Loss 3.0dB |
| Isolation         | 14 dB Min.      |                                       |
| Amplitude Balance | 1.6 dB Max.     |                                       |
| Phase Balance     | 16 Degrees Max. |                                       |
| Input Power       | 20 kW           |                                       |
| Connectors        | 2.92mm-Female   |                                       |
| Dimension         | 49x104x12.7 mm  |                                       |