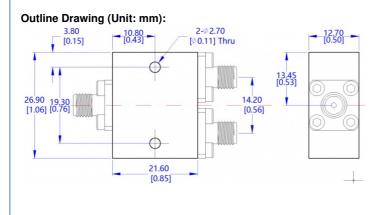

#### Specifications:

#### Electrical / Optical Characteristics (Ta=25°C±3°C)

| -431471<br>.1 GHz     |                  |
|-----------------------|------------------|
| -                     |                  |
|                       |                  |
|                       |                  |
|                       |                  |
|                       |                  |
| Excluding Nominal Spl | litter           |
| Loss 3.0dB            |                  |
| l.                    |                  |
| IX.                   |                  |
| s Max.                |                  |
|                       |                  |
|                       |                  |
| emale                 |                  |
|                       | emale<br>12.7 mm |