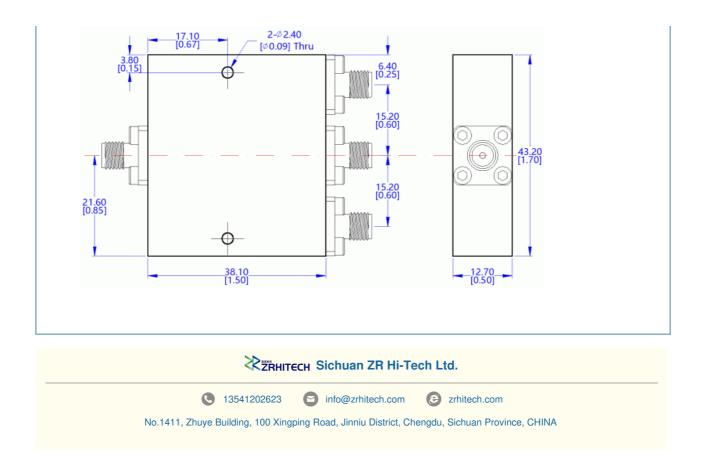

### **Outline Drawing:**

### Electrical Characteristics (Ta=25°C±3°C)

| Items             | Specification     | Conditions                            |
|-------------------|-------------------|---------------------------------------|
| Part Number       | LT-PD-3S-345355   |                                       |
| Frequency Range   | 34.5 to 35.5 GHz  |                                       |
| Impedance         | 50 Ohms           |                                       |
| Input VSWR        | 1.6:1 Max.        |                                       |
| Output VSWR       | 1.6:1 Max.        |                                       |
| Insertion Loss    | 1.8 dB Max.       | Excluding Nominal Splitter Loss 3.0dB |
| Isolation         | 18 dB Min.        |                                       |
| Amplitude Balance | 0.6 dB Max.       |                                       |
| Phase Balance     | 6 Degrees Max.    |                                       |
| Input Power       | 20 kW             |                                       |
| Connectors        | 2.92mm-Female     |                                       |
| Dimension         | 38.1x43.2x12.7 mm |                                       |