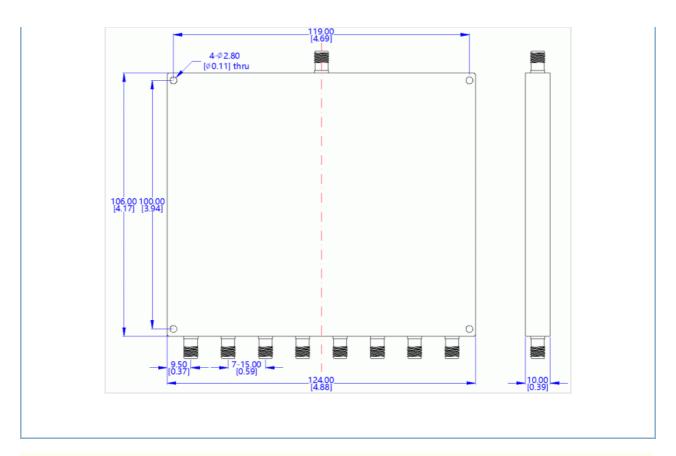

#### **Technical Specifications**

| Parameter         | Specification   | Conditions                            |
|-------------------|-----------------|---------------------------------------|
| Part Number       | LT-PD-8S-010040 |                                       |
| Frequency Range   | 1.0 to 4.0 GHz  |                                       |
| Impedance         | 50 Ohms         |                                       |
| Input VSWR        | 1.8:1 Max.      |                                       |
| Output VSWR       | 1.5:1 Max.      |                                       |
| Insertion Loss    | 2.0 dB Max.     | Excluding Nominal Splitter Loss 3.0dB |
| Isolation         | 18 dB Min.      |                                       |
| Amplitude Balance | 0.8 dB Max.     |                                       |
| Phase Balance     | 16 Degrees Max. |                                       |
| Input Power       | 20 kW           |                                       |
| Connectors        | SMA-Female      |                                       |
| Dimension         | 124x106x10 mm   |                                       |

#### **Outline Drawing**