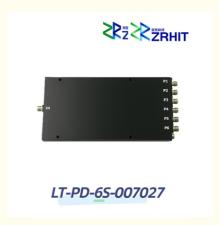

# 0.7 to 2.7 GHz 10 Watt LT-PD Series 6-Way Power Divider

# **Basic Information**

Place of Origin: CHINA Brand Name: ZR Hi-tech

Model Number: LT-PD-6S-007027

Minimum Order Quantity:

Packaging Details: carton packing
Delivery Time: 4 weeks
Payment Terms: D/A,D/P,T/T

#### **Description:**

The LT-PD-6S-007027 from ZR is a 6-way power divider that operates from 0.7 to 2.7 GHz and can handle up to 10 Watt (CW) with 1.5 dB max insertion loss and 18 dB min isolation, The package interface uses SMA-Female connectors and is REACH and RoHS compliant. More details for LT-PD-6S-007027 can be seen below.