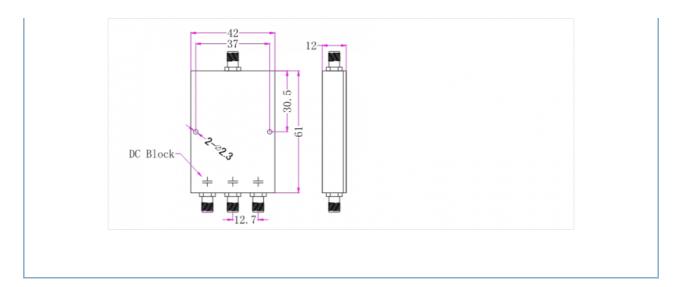

# **Outline Drawing**

## **Technical Specifications**

| Parameter         | Specification   | Conditions                            |
|-------------------|-----------------|---------------------------------------|
| Part Number       | LT-PD-3S-011018 |                                       |
| Frequency Range   | 1.1 to 1.8 GHz  |                                       |
| Impedance         | 50 Ohms         |                                       |
| Input VSWR        | 1.3:1 Max.      |                                       |
| Output VSWR       | 1.3:1 Max.      |                                       |
| Insertion Loss    | 1.0 dB Max.     | Excluding Nominal Splitter Loss 3.0dB |
| Isolation         | 20 dB Min.      |                                       |
| Amplitude Balance | 1.2 dB Max.     |                                       |
| Phase Balance     | 16 Degrees Max. |                                       |
| Input Power       | 0.5 kW          |                                       |
| Connectors        | SMA-Female      |                                       |
| Dimensions        | 61×42×12 mm     |                                       |