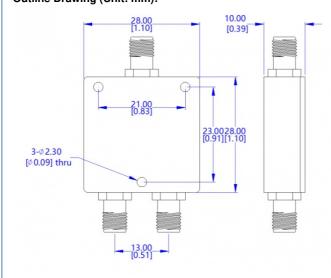

## Outline Drawing (Unit: mm):

#### Specifications:

Electrical / Optical Characteristics (Ta=25°C±3°C)

| Items                 | Specification                | Conditions                 |
|-----------------------|------------------------------|----------------------------|
| Part Number           | LT-PD-2S-035075              |                            |
| Frequency Range       | 3.5 to 7.5 GHz               |                            |
| Impedance             | 50 Ohms                      |                            |
| Input VSWR            | 1.3:1 Max.                   |                            |
| Output VSWR           | 1.2:1 Max.                   |                            |
| Insertion Loss        | 0.6 dB Max.                  | Excluding Nominal Splitter |
|                       |                              | Loss 3.0dB                 |
| Isolation             | 20 dB Min.                   |                            |
| Amplitude Balance     | 0.6 dB Max.                  |                            |
| Phase Balance         | 8 Degrees Max.               |                            |
| Input Power           | 20 kW                        |                            |
| Connectors            | SMA-Female                   |                            |
| Dimension             | 28x28x10 mm                  |                            |
| Note: for custom spec | s, please contact us directl | y.                         |