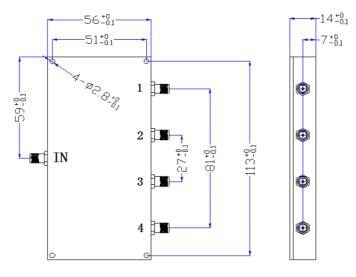

#### Specifications:

Electrical / Optical Characteristics (Ta=25°C±3°C)

| Items                 | Specification                 | Conditions                 |
|-----------------------|-------------------------------|----------------------------|
| Part Number           | LT-PD-4S-005010               |                            |
| Frequency Range       | 0.5 to 1.0 GHz                |                            |
| Impedance             | 50 Ohms                       |                            |
| Input VSWR            | 1.3:1 Max.                    |                            |
| Output VSWR           | 1.3:1 Max.                    |                            |
| Insertion Loss        | 1.5 dB Max.                   | Excluding Nominal Splitter |
|                       |                               | Loss 3.0dB                 |
| Isolation             | 20 dB Min.                    |                            |
| Amplitude Balance     | 1.0 dB Max.                   |                            |
| Phase Balance         | 6 Degrees Max.                |                            |
| Input Power           | 10 kW                         |                            |
| Connectors            | SMA-Female                    |                            |
| Dimension             | 118x56x14 mm                  |                            |
| Note: for custom spec | s, please contact us directly | y.                         |

# Outline Drawing (Unit: mm):

info@zrhitech.com