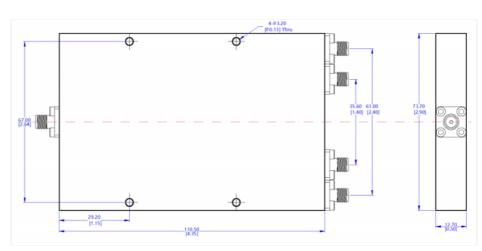

#### **Mechanical Outline**

<sup>1-</sup>year manufacturer warranty

#### **Technical Specifications**

| Parameter         | Specification          | Conditions                            |
|-------------------|------------------------|---------------------------------------|
| Part Number       | LT-PD-4S-010180        |                                       |
| Frequency Range   | 1.0 to 18 GHz          |                                       |
| Impedance         | 50 Ohms                |                                       |
| Input VSWR        | 1.5:1 Max.             |                                       |
| Output VSWR       | 1.5:1 Max.             |                                       |
| Insertion Loss    | 2.5 dB Max.            | Excluding Nominal Splitter Loss 3.0dB |
| Isolation         | 17 dB Min.             |                                       |
| Amplitude Balance | 0.8 dB Max.            |                                       |
| Phase Balance     | 10 Degrees Max.        |                                       |
| Input Power       | 20 kW                  |                                       |
| Connectors        | SMA-Female             |                                       |
| Dimensions        | 110.5 × 73.7 × 12.7 mm |                                       |