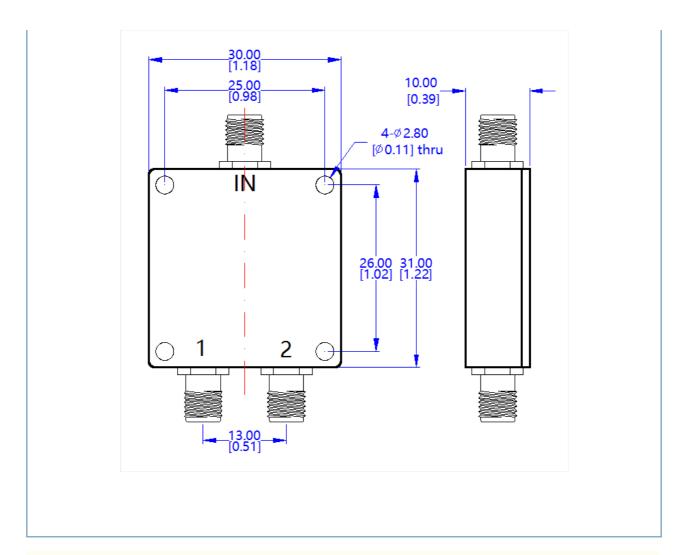

## **Outline Drawing**

### **Technical Specifications**

| Parameter         | Specification     | Conditions                            |
|-------------------|-------------------|---------------------------------------|
| Part Number       | LT-PD-2S-040080-1 |                                       |
| Frequency Range   | 4 to 8 GHz        |                                       |
| Impedance         | 50 Ohms           |                                       |
| Input VSWR        | 1.3:1 Max.        |                                       |
| Output VSWR       | 1.3:1 Max.        |                                       |
| Insertion Loss    | 0.5 dB Max.       | Excluding Nominal Splitter Loss 3.0dB |
| Isolation         | 20 dB Min.        |                                       |
| Amplitude Balance | 0.4 dB Max.       |                                       |
| Phase Balance     | 6 Degrees Max.    |                                       |
| Input Power       | 20 kW             |                                       |
| Connectors        | SMA-Female        |                                       |
| Dimensions        | 45.5×25.4×10 mm   |                                       |