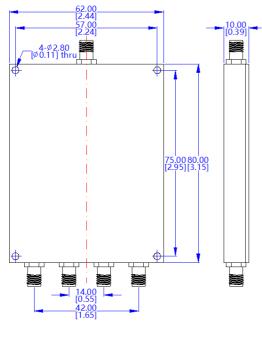

### Outline Drawing (Unit: mm):

**Ж**анитесн Sichuan ZR Hi-Tech Ltd.

No.1411, Zhuye Building, 100 Xingping Road, Jinniu District, Chengdu, Sichuan Province, CHINA

## Electrical / Optical Characteristics (Ta=25°C±3°C)

| Items             | Specification   | Conditions                 |
|-------------------|-----------------|----------------------------|
| Part Number       | LT-PD-4S-006060 |                            |
| Frequency Range   | 0.6 to 6 GHz    |                            |
| Impedance         | 50 Ohms         |                            |
| Input VSWR        | 1.5:1 Max.      |                            |
| Output VSWR       | 1.5:1 Max.      |                            |
| Insertion Loss    | 2.0 dB Max.     | Excluding Nominal Splitter |
|                   |                 | Loss 3.0dB                 |
| Isolation         | 16 dB Min.      |                            |
| Amplitude Balance | 1 dB Max.       |                            |
| Phase Balance     | 10 Degrees Max. |                            |
| Input Power       | 20 kW           |                            |
| Connectors        | SMA-Female      |                            |
| Dimension         | 80x62x10 mm     |                            |