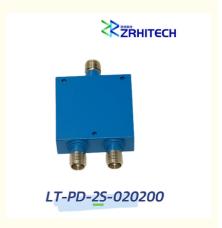

# 2 to 20 GHz 20 Watt LT-PD Series 2-Way Power Divider

## **Description:**

The LT-PD-2S-020200 from ZR is a 2-way power divider that operates from 2 to 20 GHz and can handle up to 20 Watt (CW) with 1.2 dB max insertion loss and 18 dB min isolation, The package interface uses SMA-Female connectors and is REACH and RoHS compliant. More details for LT-PD-2S-020200 can be seen below.