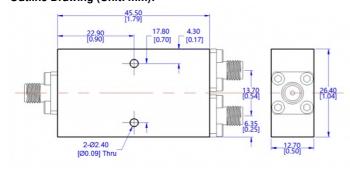

## Outline Drawing (Unit: mm):

#### Specifications:

Electrical / Optical Characteristics (Ta=25°C±3°C)

| Items                 | Specification                 | Conditions                 |
|-----------------------|-------------------------------|----------------------------|
| Part Number           | LT-PD-2S-020200               |                            |
| Frequency Range       | 2 to 20 GHz                   |                            |
| Impedance             | 50 Ohms                       |                            |
| Input VSWR            | 1.5:1 Max.                    |                            |
| Output VSWR           | 1.5:1 Max.                    |                            |
| Insertion Loss        | 1.2 dB Max.                   | Excluding Nominal Splitter |
|                       |                               | Loss 3.0dB                 |
| Isolation             | 18 dB Min.                    |                            |
| Amplitude Balance     | 0.6 dB Max.                   |                            |
| Phase Balance         | 6 Degrees Max.                |                            |
| Input Power           | 20 kW                         |                            |
| Connectors            | SMA-Female                    |                            |
| Dimension             | 45.5x26.4x12.7 mm             |                            |
| Note: for custom spec | s, please contact us directly |                            |