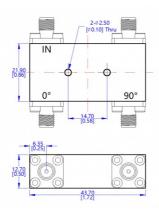

### Outline Drawing (Unit: mm):

#### Specifications:

Electrical / Optical Characteristics (Ta=25°C±3°C)

| Items                                               | Specification     | Conditions |
|-----------------------------------------------------|-------------------|------------|
| Part Number                                         | LT-HC90-100400K   |            |
| Frequency Range                                     | 10 to 40 GHz      |            |
| Nominal Coupling                                    | 3 dB              |            |
| Nominal Degree                                      | 90deg             |            |
| VSWR                                                | 1.8:1 Max.        |            |
| Insertion Loss                                      | 2.0 dB Max.       |            |
| Amplitude Balance                                   | 1.8 dB Max.       |            |
| Phase Balance                                       | 20deg Max.        |            |
| Isolation                                           | 20 dB Min.        |            |
| Input Power                                         | 20 W              |            |
| Connectors                                          | 2.92mm-Female     |            |
| Weight                                              | 50 g              |            |
| Dimension                                           | 43.7*21.9*12.7 mm |            |
| Note: for custom specs, please contact us directly. |                   |            |