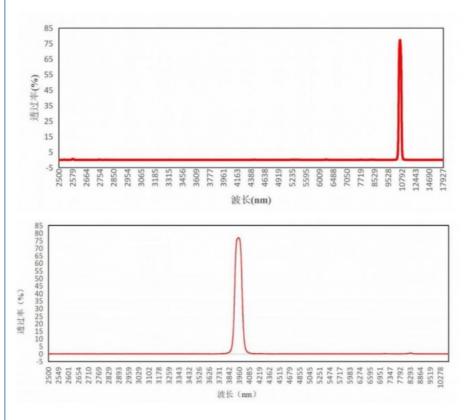

gh reliability
- · SF6
- · TO-39 Twin window metal shell package
- · CE, RoHS, REACH compliant
- · 1 Year Warranty

#### **Description:**

LT-SS-G3AD-SF6 is a ZR part number for Gas Sensor. Wewing Angle 108°; High sensitivity; Good stability, working temperature: -20°C~+100°C;

#### Specifications:

# Electrical / Optical Characteristics (Ta=25°C±3°C)

| n Conditions        |
|---------------------|
| -SF6                |
|                     |
|                     |
|                     |
|                     |
| 2                   |
| 2                   |
|                     |
|                     |
| z <sup>1/2</sup> /W |
|                     |
|                     |
| C                   |
| C C                 |
| es(4pad)            |
|                     |

## Filter: