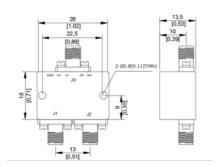

## Outline Drawing (Unit: mm):

#### Specifications:

Electrical / Optical Characteristics (Ta=25°C±3°C)

| Items                                               | Specification    | Conditions |
|-----------------------------------------------------|------------------|------------|
| Part Number                                         | LT-SWDTA-005180S |            |
| Туре                                                | Absorptive       |            |
| Configuration                                       | SPDT             |            |
| Frequency Range                                     | 0.5 to 18 GHz    |            |
| Insertion Loss                                      | 3.5 dB           |            |
| Isolation                                           | 80 dB            |            |
| Switching Speed                                     | 100 ns           |            |
| Control                                             | PIN              |            |
| Input / Output VSWR                                 | 2:1              |            |
| Input Power                                         | 1.0 W            |            |
| Power Supply(Bias)                                  | +5V / 100mA      |            |
|                                                     | -5V / 50mA       |            |
| Dimension                                           | 26*18*13.5mm     |            |
| Note: for custom specs, please contact us directly. |                  |            |