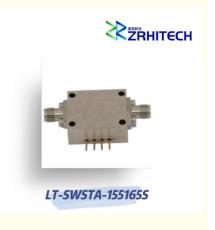

# 15.5 To 16.5 GHz SPST Absorptive PIN Diode Switch

# **Basic Information**

Place of Origin: CHINABrand Name: ZR Hi-Tech

Model Number: LT-SWSTA-155165S

Minimum Order Quantity:

Packaging Details: carton packing
Delivery Time: 4 weeks
Payment Terms: T/T

# **Product Specification**

Product Name: LT-SW Series PIN Doide Switch
 Application: Wireless Communication

Material: AluminumTemperature: -40~85°C

• Frequency Range: 15.5 To 16.5 GHz

• Color: Silver

• Highlight: pin diode rf switch design, pin diode rf switch,

#### Description:

The LT-SWSTA-155165S from ZR is a Absorptive PIN Diode Switch with Frequency 15.5 to 16.5 GHz, Isolation 85 dB, Switching Speed 100ns. Power Supply with bias +5V/80mA and -12/80mA. More details for LT-SWSTA-155165S can be seen below.