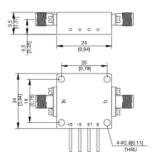

## Outline Drawing (Unit: mm):

#### Specifications:

Electrical / Optical Characteristics (Ta=25°C±3°C)

| Items                                               | Specification    | Conditions |
|-----------------------------------------------------|------------------|------------|
| Part Number                                         | LT-SWSTA-155165S |            |
| Туре                                                | Absorptive       |            |
| Configuration                                       | SPST             |            |
| Frequency Range                                     | 15.5 to 16.5 GHz |            |
| Insertion Loss                                      | 4 dB             |            |
| Isolation                                           | 85 dB            |            |
| Switching Speed                                     | 100 ns           |            |
| Control                                             | TTL              |            |
| Input / Output VSWR                                 | 1.8:1            |            |
| Input Power                                         | 0.2 W            |            |
| Power Supply(Bias)                                  | +5V / 80mA       |            |
|                                                     | -12V / 80mA      |            |
| Dimension                                           | 24*24*9.5mm      |            |
| Note: for custom specs, please contact us directly. |                  |            |