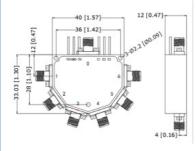

#### Outline Drawing (Unit: mm):

**Ж**≣внитесн Sichuan ZR Hi-Tech Ltd.

13541202623

info@zrhitech.com

C zrhitech.com

No.1411, Zhuye Building, 100 Xingping Road, Jinniu District, Chengdu, Sichuan Province, CHINA

#### Specifications: Electrical / Optical Characteristics (Ta=25°C±3°C)

| Items                   | Specification               | Conditions |
|-------------------------|-----------------------------|------------|
| Part Number             | LT-SW6TR-010180S            |            |
| Туре                    | Reflective                  |            |
| Configuration           | SP6T                        |            |
| Frequency Range         | 1 to 18 GHz                 |            |
| Insertion Loss          | 3.2 dB                      |            |
| Isolation               | 80 dB                       |            |
| Switching Speed         | 100 ns                      |            |
| Control                 | PIN                         |            |
| Input / Output VSWR     | 2.0:1                       |            |
| Input Power             | 1.0 W                       |            |
| Power Supply(Bias)      | +5V / 200mA                 |            |
|                         | -12V / 80mA                 |            |
| Dimension               | 40*33*12mm                  |            |
| Note: for custom specs, | please contact us directly. | •          |