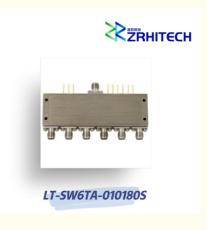

# 1 To 18 GHz SP6T Absorptive PIN Diode Switch

## **Basic Information**

Place of Origin: CHINABrand Name: ZR Hi-Tech

Model Number: LT-SW6TA-010180S

Minimum Order Quantity:

Packaging Details: carton packing
Delivery Time: 4 weeks
Payment Terms: T/T

## **Product Specification**

Product Name: LT-SW Series PIN Doide Switch
 Application: Wireless Communication

Material: Aluminum
 Temperature: -40~85°C
 Frequency Range: 1 To 18 GHz

• Color: Silver

Highlight: Single Pole Pin Diode Switches,
 Six Throw Pin Diode Switches,

## **Description:**

The LT-SW6TA-010180S from ZR is a Absorptive PIN Diode Switch with Frequency 1 to 18 GHz, Isolation 60 dB, Switching Speed 80ns. Power Supply with bias +5V/200mA and -12V/80mA. More details for LT-SW6TA-010180S can be seen below.