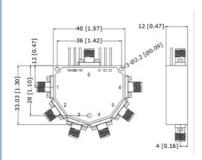

## Outline Drawing (Unit: mm):

## Specifications:

Electrical / Optical Characteristics (Ta=25°C±3°C)

| Items                                               | Specification    | Conditions |
|-----------------------------------------------------|------------------|------------|
| Part Number                                         | LT-SW6TA-010180S |            |
| Туре                                                | Absorptive       |            |
| Configuration                                       | SP6T             |            |
| Frequency Range                                     | 1 to 18 GHz      |            |
| Insertion Loss                                      | 3.5 dB           |            |
| Isolation                                           | 80 dB            |            |
| Switching Speed                                     | 100 ns           |            |
| Control                                             | PIN              |            |
| Input / Output VSWR                                 | 2.0:1            |            |
| Input Power                                         | 1.0 W            |            |
| Power Supply(Bias)                                  | +5V / 200mA      |            |
|                                                     | -12V / 80mA      |            |
| Dimension                                           | 40*33*12mm       |            |
| Note: for custom specs, please contact us directly. |                  |            |