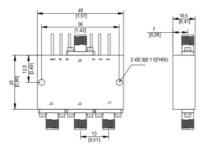

#### Outline Drawing (Unit: mm):

 Sichuan ZR Hi-Tech Ltd.

 I3541202623
 info@zrhitech.com
 rhitech.com

 No.1411, Zhuye Building, 100 Xingping Road, Jinniu District, Chengdu, Sichuan Province, CHINA

#### Specifications: Electrical / Optical Characteristics (Ta=25°C±3°C)

| Items                   | Specification               | Conditions |
|-------------------------|-----------------------------|------------|
| Part Number             | LT-SW3TA-010200S            |            |
| Туре                    | Absorptive                  |            |
| Configuration           | SP3T                        |            |
| Frequency Range         | 1 to 20 GHz                 |            |
| Insertion Loss          | 3.4 dB                      |            |
| Isolation               | 80 dB                       |            |
| Switching Speed         | 100 ns                      |            |
| Control                 | PIN                         |            |
| Input / Output VSWR     | 2.0:1                       |            |
| Input Power             | 1.0 W                       | ĺ          |
| Power Supply(Bias)      | +5V / 150mA                 |            |
|                         | -5V / 50mA                  |            |
| Dimension               | 40x25x10.5mm                |            |
| Note: for custom specs, | please contact us directly. | ·          |