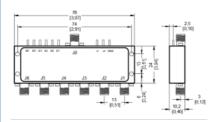

#### Specifications: Electrical / Optical Characteristics (Ta=25°C±3°C)

| Items                   | Specification               | Conditions |
|-------------------------|-----------------------------|------------|
| Part Number             | LT-SW6TA-020130S            |            |
| Туре                    | Absorptive                  |            |
| Configuration           | SP6T                        |            |
| Frequency Range         | 2 to 13 GHz                 |            |
| Insertion Loss          | 3 dB                        |            |
| Isolation               | 60 dB                       |            |
| Switching Speed         | 100 ns                      |            |
| Control                 | TTL                         |            |
| Input / Output VSWR     | 2.0:1                       |            |
| Input Power             | 1 W                         |            |
| Power Supply(Bias)      | +5V / 300mA                 |            |
|                         | -5V / 50mA                  |            |
| Dimension               | 78*24*10.2mm                |            |
| Note: for custom specs, | please contact us directly. |            |

#### Outline Drawing (Unit: mm):

**Ж**анитесн Sichuan ZR Hi-Tech Ltd.

S 13541202623 Sinfo@zrhitech.com

Zrhitech.com

No.1411, Zhuye Building, 100 Xingping Road, Jinniu District, Chengdu, Sichuan Province, CHINA