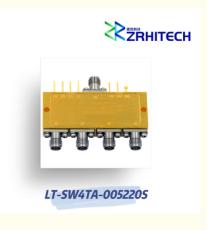

# 0.5 To 20 GHz SP4T Absorptive PIN Diode Switch

# **Basic Information**

Place of Origin: CHINABrand Name: ZR Hi-Tech

Model Number: LT-SW4TA-005200S

Minimum Order Quantity:

Packaging Details: carton packing
Delivery Time: 4 weeks
Payment Terms: T/T

# **Product Specification**

Product Name: LT-SW Series PIN Doide Switch
 Application: Wireless Communication

Material: Aluminum
 Temperature: -40~85°C
 Frequency Range: 0.5 To 20 GHz

• Color: Silver

• Highlight: SP4T PIN Diode Switch,

#### **Description:**

The LT-SW4TA-005200S from ZR is a Absorptive PIN Diode Switch with Frequency 0.5 to 20 GHz, Isolation 60 dB, Switching Speed 100ns. Power Supply with bias +5V/200mA and -5V/50mA. More details for LT-SW4TA-005200S can be seen below.