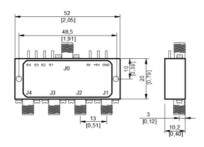

## Outline Drawing (Unit: mm):

#### Specifications:

Electrical / Optical Characteristics (Ta=25°C±3°C)

| Items                                               | Specification    | Conditions |
|-----------------------------------------------------|------------------|------------|
| Part Number                                         | LT-SW4TA-005200S |            |
| Туре                                                | Absorptive       |            |
| Configuration                                       | SP4T             |            |
| Frequency Range                                     | 0.5 to 20 GHz    |            |
| Insertion Loss                                      | 5.2 dB           |            |
| Isolation                                           | 60 dB            |            |
| Switching Speed                                     | 100 ns           |            |
| Control                                             | TTL              |            |
| Input / Output VSWR                                 | 1.5:1            |            |
| Input Power                                         | 1 W              |            |
| Power Supply(Bias)                                  | +5V / 200mA      |            |
|                                                     | -5V / 50mA       |            |
| Dimension                                           | 52*20*10.2mm     |            |
| Note: for custom specs, please contact us directly. |                  |            |