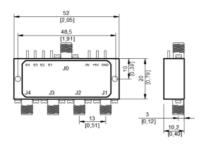

## Outline Drawing (Unit: mm):

#### Specifications:

Electrical / Optical Characteristics (Ta=25°C±3°C)

| Items                                               | Specification    | Conditions |
|-----------------------------------------------------|------------------|------------|
| Part Number                                         | LT-SW4TA-005220S |            |
| Туре                                                | Absorptive       |            |
| Configuration                                       | SP4T             |            |
| Frequency Range                                     | 0.5 to 22 GHz    |            |
| Insertion Loss                                      | 5.5 dB           |            |
| Isolation                                           | 60 dB            |            |
| Switching Speed                                     | 100 ns           |            |
| Control                                             | TTL              |            |
| Input / Output VSWR                                 | 1.5:1            |            |
| Input Power                                         | 1 W              |            |
| Power Supply(Bias)                                  | +5V / 200mA      |            |
|                                                     | -5V / 50mA       |            |
| Dimension                                           | 52*20*10.2mm     |            |
| Note: for custom specs, please contact us directly. |                  |            |