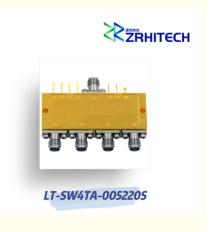

# 0.5 To 22 GHz SP4T Absorptive PIN Diode Switch

# **Product Specification**

Product Name: LT-SW Series PIN Doide Switch
 Application: Wireless Communication

Material: Aluminum
 Temperature: -40~85°C
 Frequency Range: 0.5 To 22 GHz

• Color: Silver

Highlight: Absorptive PIN Diode Switch,
 SP4T PIN Diode Switch,

#### **Description:**

The LT-SW4TA-005220S from ZR is a Absorptive PIN Diode Switch with Frequency 0.5 to 22 GHz, Isolation 60 dB, Switching Speed 100ns. Power Supply with bias +5V/200mA and -5V/50mA. More details for LT-SW4TA-005220S can be seen below.