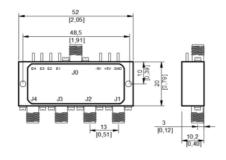

## Outline Drawing (Unit: mm):

#### Specifications:

Electrical / Optical Characteristics (Ta=25°C±3°C)

| Items                   | Specification               | Conditions |
|-------------------------|-----------------------------|------------|
| Part Number             | LT-SW4TA-005120S            |            |
| Туре                    | Absorptive                  |            |
| Configuration           | SP4T                        |            |
| Frequency Range         | 0.5 to 12 GHz               |            |
| Insertion Loss          | 3 dB                        |            |
| Isolation               | 60 dB                       |            |
| Switching Speed         | 100 ns                      |            |
| Control                 | TTL                         |            |
| Input / Output VSWR     | 2.0:1                       |            |
| Input Power             | 1 W                         |            |
| Power Supply(Bias)      | +5V / 200mA                 |            |
|                         | -5V / 50mA                  |            |
| Dimension               | 52*20*10.2mm                |            |
| Note: for custom specs, | please contact us directly. | '          |