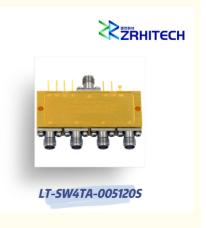

# 0.5 To 12 GHz SP4T Absorptive PIN Diode Switch

# **Product Specification**

Product Name: LT-SW Series PIN Doide Switch
 Application: Wireless Communication

Material: Aluminum
 Temperature: -40~85°C
 Frequency Range: 0.5 To 12 GHz

• Color: Silver

• Highlight: SP4T RF Pin Diode Switches,

### **Description:**

The LT-SW4TA-005120S from ZR is a Absorptive PIN Diode Switch with Frequency 0.5 to 12 GHz, Isolation 60 dB, Switching Speed 100ns. Power Supply with bias +5V/200mA and -5V/50mA. More details for LT-SW4TA-005120S can be seen below.